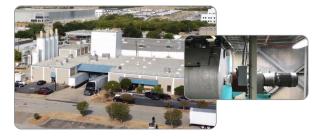

# 4 Ayr, Ontario, Canada 395 Waydom Drive, Ayr, Ontario NOB1EO

- · Plant located in industrial zone; expansion possible on owned land
- Plant internal space congested; off-site warehousing utilized
- Office space includes: Nutritional Services and Customer Care Teams

Deployed capacity of 11.8 kT/year running 5 days / 20 hrs