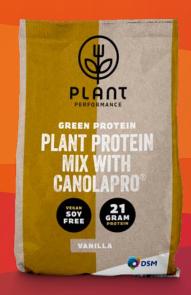

## Vertis™ CanolaPRO® protein powder Sports Nutrition, vanilla flavor

| <b>Nutrition Facts</b> | Per 100 gram |
|------------------------|--------------|
| Energy (kcal)          | 436          |
| Energy (kJ)            | 1824         |
| Fat (g)                | 7.7          |
| of which saturated (g) | 5.1          |
| Carbohydrates (g)      | 28.2         |
| of which sugars (g)    | 2.6          |
| Protein (g)            | 53.8         |
| Salt (g)               | 0.19         |
|                        |              |