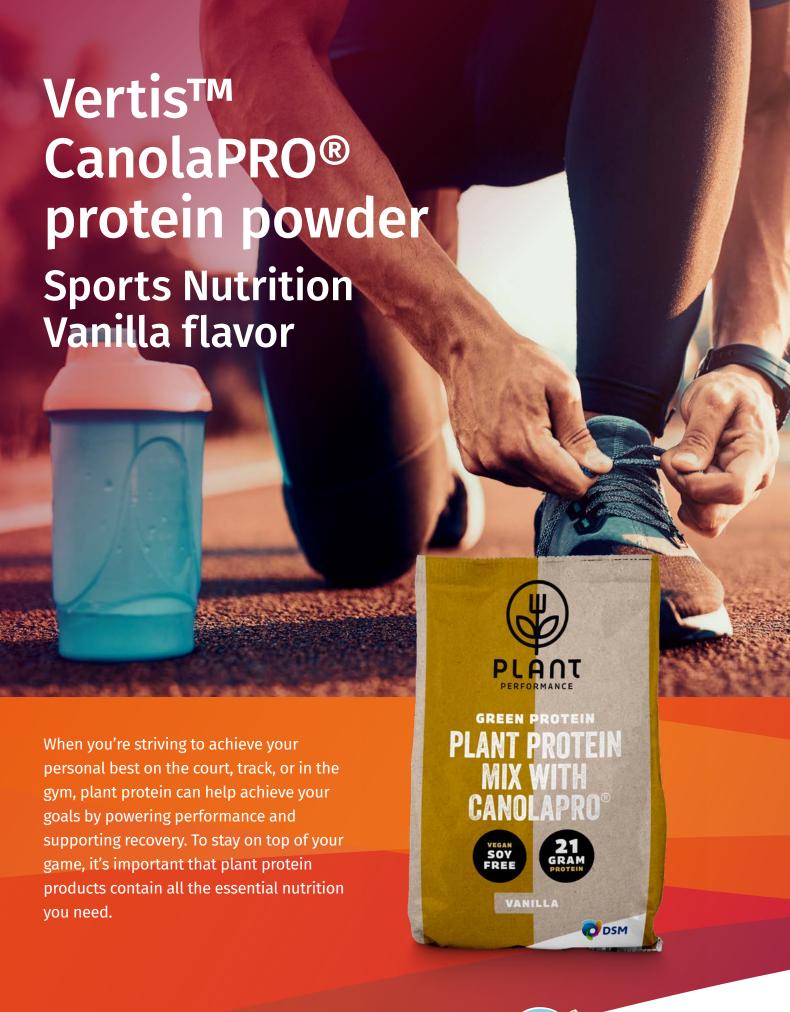

# Plant protein that packs a punch

DSM's Vertis™ CanolaPRO® is a high-quality plant protein isolate that delivers top nutrition. It's a complete protein, meaning it contains all the essential amino acids (PDCAAS = 1), making it the ideal whey or soy alternative, so you can keep performing at your very best.

## Vertis™ CanolaPRO® protein powder Sports Nutrition, vanilla flavor

| <b>Nutrition Facts</b> | Per 100 gram |
|------------------------|--------------|
| Energy (kcal)          | 436          |
| Energy (kJ)            | 1824         |
| Fat (g)                | 7.7          |
| of which saturated (g) | 5.1          |
| Carbohydrates (g)      | 28.2         |
| of which sugars (g)    | 2.6          |
| Protein (g)            | 53.8         |
| Salt (g)               | 0.19         |
|                        |              |