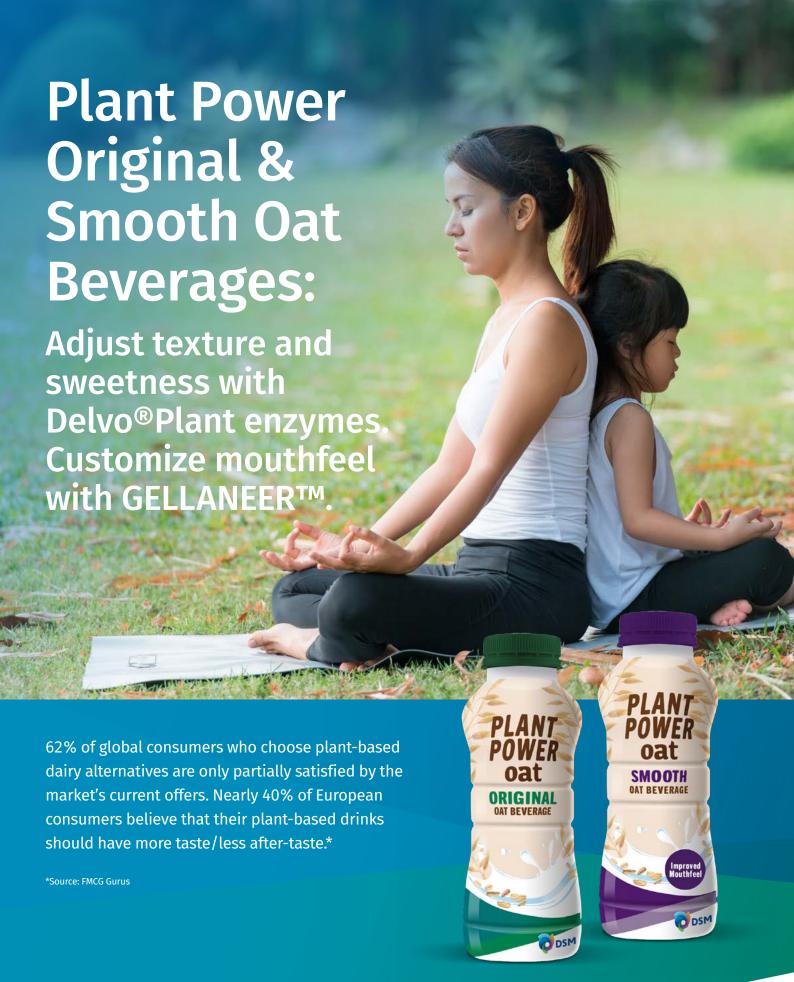

### **Plant Power Oat Original and Smooth**

Plant Power Original and Smooth are oat beverages that use different Delvo®Plant enzymes to customize texture and natural sweetness. To build on texture, Plant Power Smooth includes GELLANEER™ gellan gum to improve the mouthfeel and stability of the finished product.

# Adjust texture and sweetness with Delvo®Plant enzymes. Customize mouthfeel with GELLANEER™.

| <b>Nutrition Facts</b> |           | Per 100 ml | Recipe                                         |             |
|------------------------|-----------|------------|------------------------------------------------|-------------|
|                        | Original  | Smooth     | Ingredients<br>GELLANEER™ HD 102 (Smooth Only) | (%)<br>0.03 |
| Energy                 | 40.2 kcal | 39.8 kcal  | Water                                          | 88.6        |
| Fat                    | 1.4 g     | 1.4 g      | Oat flour*                                     | 10          |
| Carbohydrates          | 5.7 g     | 5.6 g      | Sunflower oil                                  | 1.3         |
| of which sugars        | 2.9 g     | 4.5 g      | Sea salt                                       | 0.1         |
| Protein                | 0.6 g     | 0.6 g      | *Enzyme (Delvo®Plant                           | ALT & MAL   |
| Salt                   | 0.1 g     | 0.1 g      | treated to generate natural                    |             |