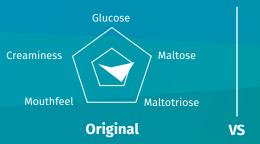

### **Plant Power Oat Original and Smooth**

Plant Power Original and Smooth are oat beverages that use different Delvo®Plant enzymes to customize texture and natural sweetness. To build on texture, Plant Power Smooth includes GELLANEER™ gellan gum to improve the mouthfeel and stability of the finished product.

# Adjust texture and sweetness with Delvo®Plant enzymes. Customize mouthfeel with GELLANEER™.

| <b>Nutrition Facts</b> |           | Per 100 ml | Recipe                                         |             |
|------------------------|-----------|------------|------------------------------------------------|-------------|
|                        | Original  | Smooth     | Ingredients<br>GELLANEER™ HD 102 (Smooth Only) | (%)<br>0.03 |
| Energy                 | 40.2 kcal | 39.8 kcal  | Water                                          | 88.6        |
| Fat                    | 1.4 g     | 1.4 g      | Oat flour*                                     | 10          |
| Carbohydrates          | 5.7 g     | 5.6 g      | Sunflower oil                                  | 1.3         |
| of which sugars        | 2.9 g     | 4.5 g      | Sea salt                                       | 0.1         |
| Protein                | 0.6 g     | 0.6 g      | *Enzyme (Delvo®Plant                           | ALT & MAL   |
| Salt                   | 0.1 g     | 0.1 g      | treated to generate natural                    |             |