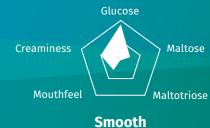

### **Plant Power Oat Original and Smooth**

Plant Power Original and Smooth are oat beverages that use different Delvo®Plant enzymes to customize texture and natural sweetness. To build on texture, Plant Power Smooth includes GELLANEER™ gellan gum to improve the mouthfeel and stability of the finished product.

# Adjust texture and sweetness with Delvo®Plant enzymes. Customize mouthfeel with GELLANEER™.

| <b>Nutrition Facts</b> |           | Per 100 ml | Recipe                                         |             |
|------------------------|-----------|------------|------------------------------------------------|-------------|
|                        | Original  | Smooth     | Ingredients<br>GELLANEER™ HD 102 (Smooth Only) | (%)<br>0.03 |
| Energy                 | 40.2 kcal | 39.8 kcal  | Water                                          | 88.6        |
| Fat                    | 1.4 g     | 1.4 g      | Oat flour*                                     | 10          |
| Carbohydrates          | 5.7 g     | 5.6 g      | Sunflower oil                                  | 1.3         |
| of which sugars        | 2.9 g     | 4.5 g      | Sea salt                                       | 0.1         |
| Protein                | 0.6 g     | 0.6 g      | *Enzyme (Delvo®Plant                           | ALT & MAL   |
| Salt                   | 0.1 g     | 0.1 g      | treated to generate natural                    |             |