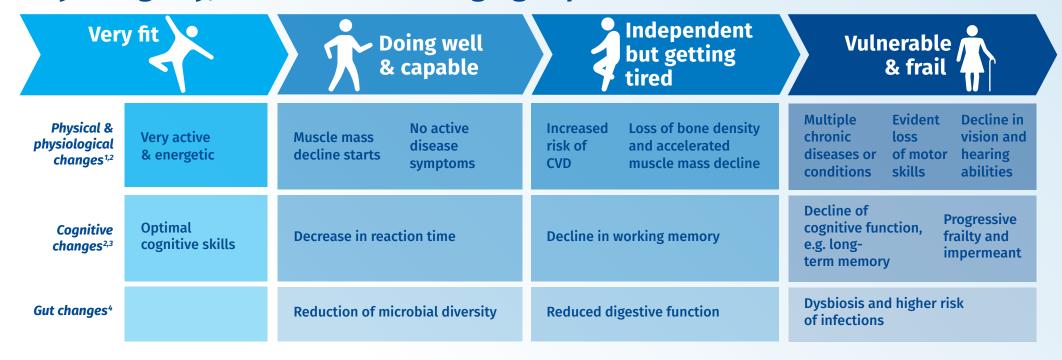

## Nutritional solutions to support healthy aging and add more life to years



## As years go by, we face different aging experiences



## Our solution portfolio offer key health benefits along the aging journey

With vitamins and mineral premix to support the nervous system and life's™OMEGA for the brain function<sup>5</sup>



Premix with
Glycare 2'-FL
to promote
beneficial bacteria
and support a healthy
gut microbiota<sup>6-8</sup>



With a premix containing vitamin D, leucine, boosted with CanolaPRO® to support bones and muscle protein synthesis, thus maintaining mobility<sup>5,9</sup>



Macro-solutions
to support
frail elderly
with malnutrition



Contact us on **PartnerWithDSM.com**