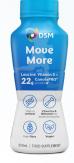

With a premix containing vitamin D, leucine, boosted with CanolaPRO® to support bones and muscle protein synthesis, thus maintaining mobility<sup>5,9</sup>

Macro-solutions
to support
frail elderly
with malnutrition